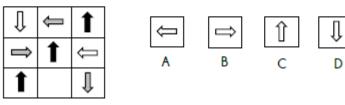

The answer is C. The other patterns have two black and one white shape.

Example 3. Find the pattern which best fits the space in the grid on the left.

The answer is B. The arrow rotates and changes colour horizontally and vertically.