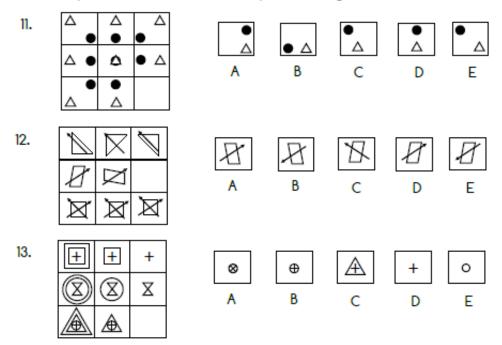

## 11+ Test Practice

3 minutes

## Non Verbal Test

Ε

Follow the instructions below to find the best answer to each question.



The answer is C. The arrow rotates 90° clockwise going left to right.

Example 2. Find the pattern which does not fit with the others.



The answer is C. The other patterns have two black and one white shape.

Example 3. Find the pattern which best fits the space in the grid on the left.



The answer is B. The arrow rotates and changes colour horizontally and vertically.

Find the pattern on the right that best fits into the sequence on the left 1.





11+ Test Practice 3 minutes

Non Verbal Test

Find the pattern which does not fit with the others.



## Find the pattern which best fits the space in the grid on the left.





## Answers

- 1. E
- 2. A
- 3. B
- 4. B
- 5. C
- 6. B
- 7. C
- 8. B
- 9. C
- 10. D
- 11. E
- 12. D
- 13. B