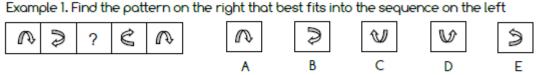

## Non Verbal Test

Ε

Follow the instructions below to find the best answer to each question.

The answer is C. The arrow rotates 90° clockwise going left to right.

Example 2. Find the pattern which does not fit with the others.