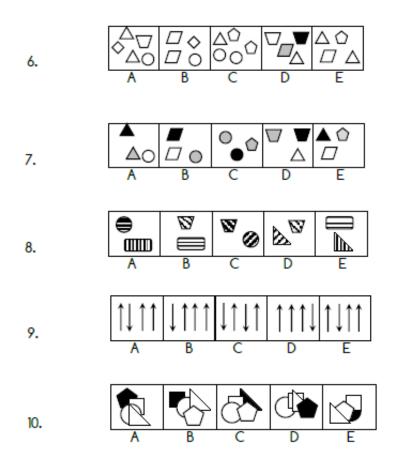

Find the pattern on the right that best fits into the sequence on the left 1.

11+ Test Practice 3 minutes

Non Verbal Test

Find the pattern which does not fit with the others.

## Find the pattern which best fits the space in the grid on the left.