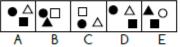

The answer is C. The other patterns have two black and one white shape.

Example 3. Find the pattern which best fits the space in the grid on the left.

The answer is B. The arrow rotates and changes colour horizontally and vertically.