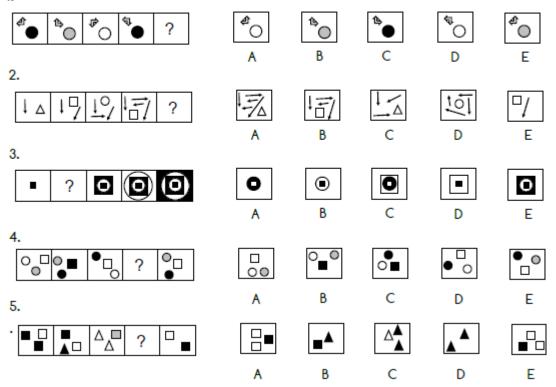

## Answers

- 1. E
- 2. A
- 3. B
- 4. B
- 5. C
- 6. B
- 7. C
- 8. B
- 9. C
- 10. D
- 11. E
- 12. D
- 13. B